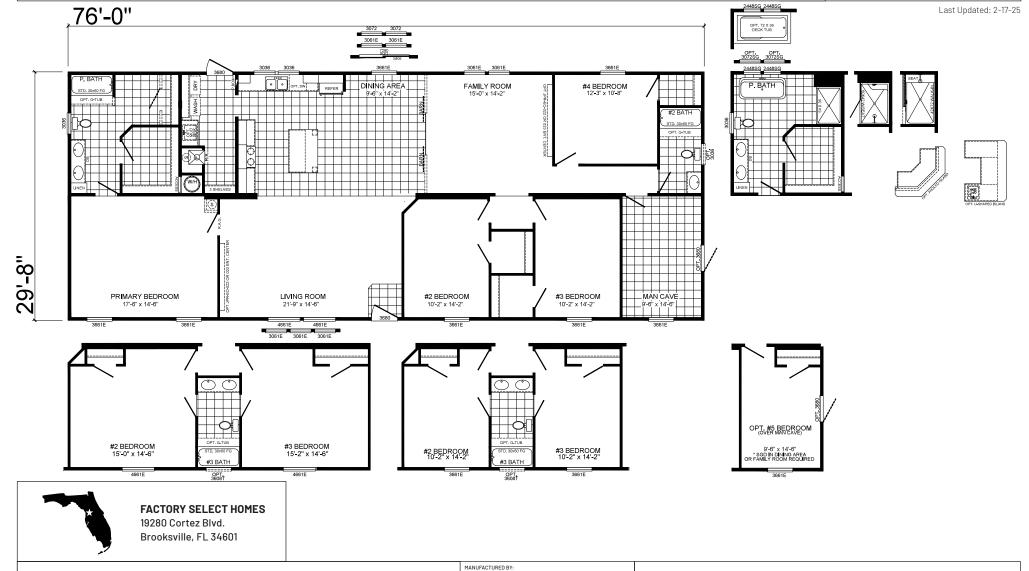

## **Amador**

Legend Series

2254 SQ. FT. (Approximate) 4 Bedrooms, 2 Baths





## FactorySelectHomes.com | 1-800-716-6337

IMPORTANT: Alta Cima Corp reserves the right to modify, cancel or substitute products or features of this event at any time without prior notice or obligation. Pictures and other promotional materials are representative and may depict or contain floor plans, square footages, elevations, options, upgrades, extra design features, decorations, floor coverings, specialty light fixtures, custom paint and wall coverings, window treatments, landscaping, sound and alarm systems, furnishings, appliances, and other designer/decorator features and amenities that are not included as part of the home and/or may not be available at all locations. Home, pricing and community information is subject to change, and homes to prior sale, at any time without notice