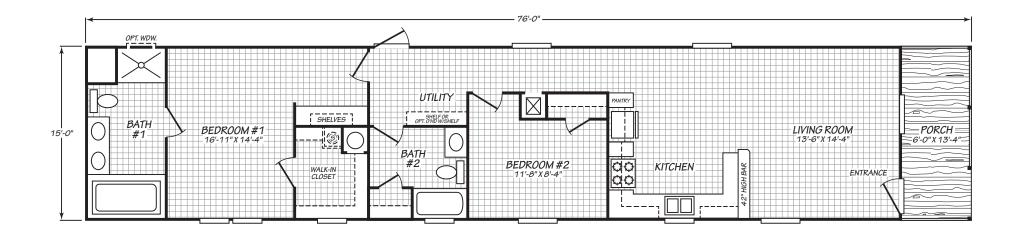

## **Arabela**

Pinnacle Series

1,140 SQ. FT. (Approximate) 2 Bedroom, 2 Bath

Last Updated: 6-29-23