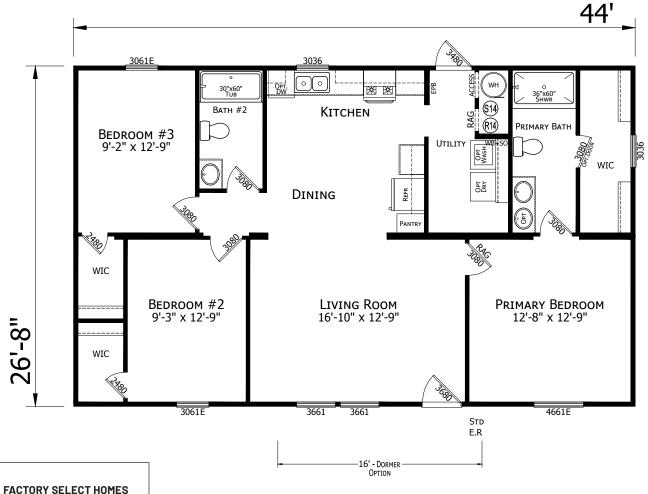

## **Arble**

Lake Manor Series

1,173 SQ. FT. (Approximate) 3 Bedroom, 2 Bath

Last Updated: 12-20-23

FACTORY SELECT HOMES 19280 Cortez Blvd. Brooksville, FL 34601