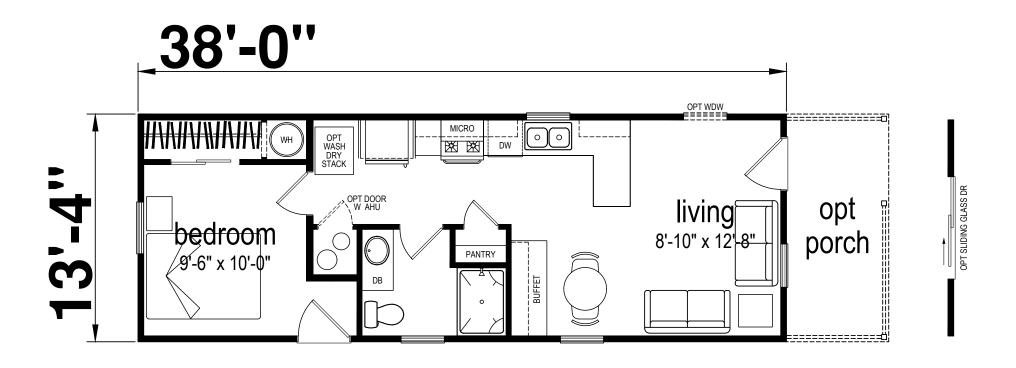

## **Aucilla**

Lakeside Series by Champion Homes (Bartow, FL)

507 SQ. FT. (Approximate) 1 Bedroom, 1 Bath

Last Updated: 3-17-25