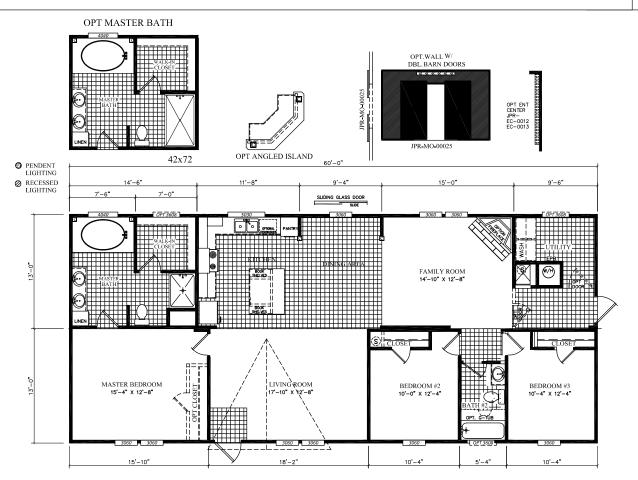

## Badenyon

## **Freedom Series**

1,560 SQ. FT. (Approximate) 3 Bedrooms, 2 Baths

FACTORY SELECT HOMES 19280 Cortez Blvd. Brooksville, FL 34601