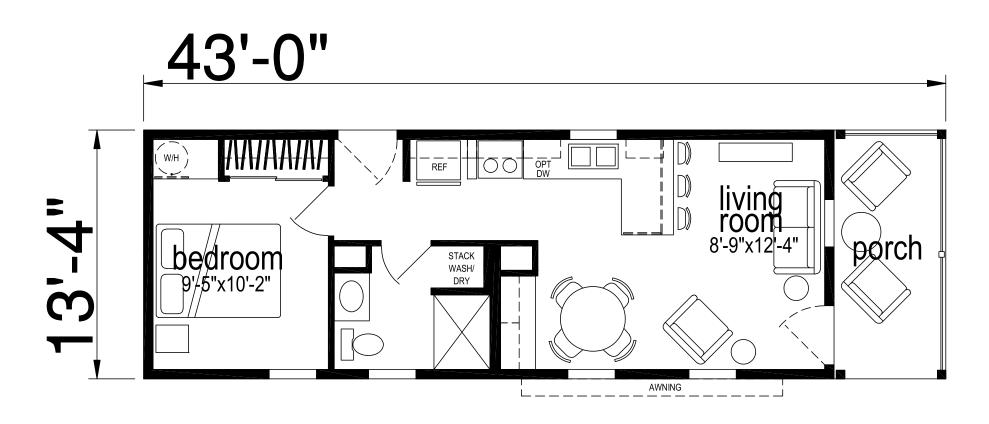

## Bella

Legend Express Series

433 SQ. FT. (Approximate) 1 Bedrooms, 1 Baths

Last Updated: 2-24-25