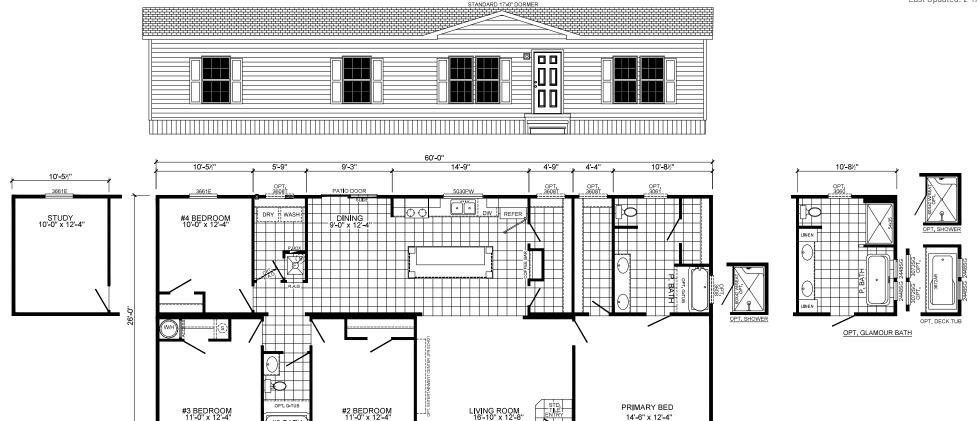

## **Bowers**

Legend Series

1560 SQ. FT. (Approximate) 3 Bedrooms, 2 Baths

Last Updated: 2-17-25

## FACTORY SELECT HOMES

11'-5½"

#2 BATH

3608 OPT. 5'-3" 3661E

11'-3"

19280 Cortez Blvd. Brooksville, FL 34601

MANUFACTURED BY:

17'-1"

14'-11½"

| authorize Facto | v Se | lect F | lomes ' | to build | mv | house. | per this | plan. |
|-----------------|------|--------|---------|----------|----|--------|----------|-------|
|-----------------|------|--------|---------|----------|----|--------|----------|-------|