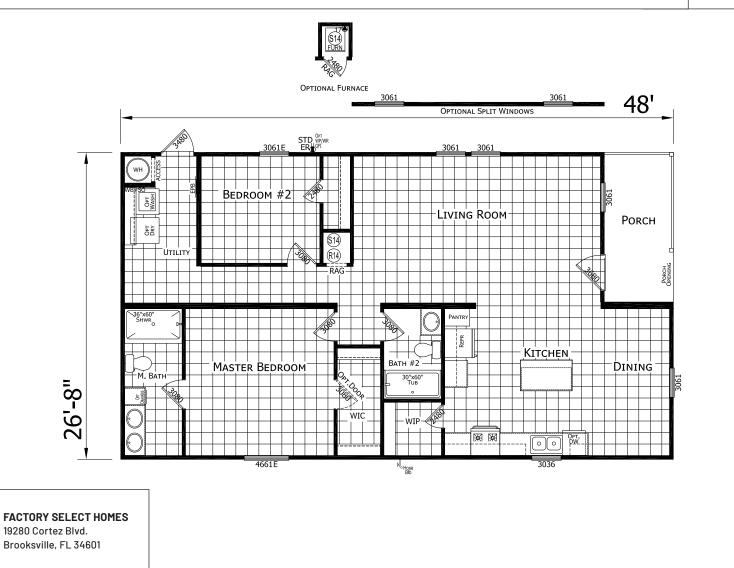

## Bradfordville

Lake Manor Series

1,201 SQ. FT. (Approximate) 2 Bedroom, 2 Bath

Last Updated: 8-23-24

MANUFACTURED BY: