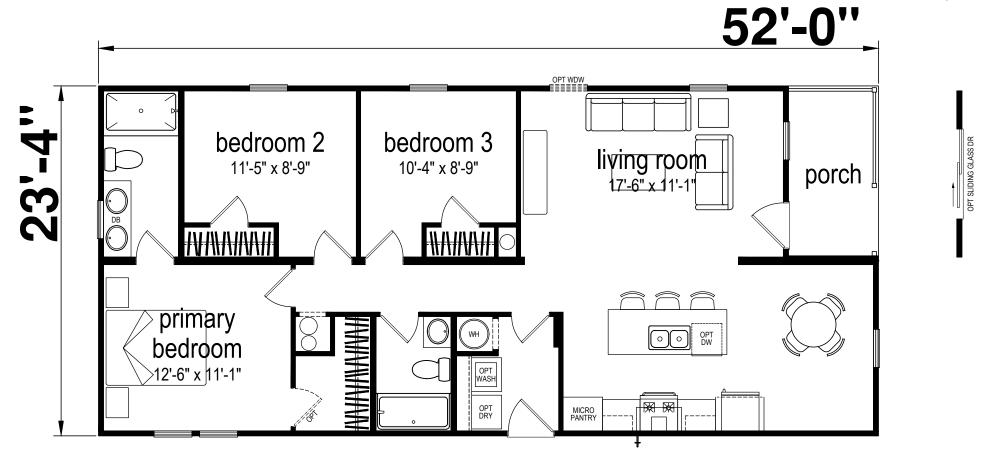

## **Brandt**

Champion Series by Champion Homes (Bartow, FL)

1145 SQ. FT. (Approximate) 3 Bedroom, 2 Bath

Last Updated: 3-17-25