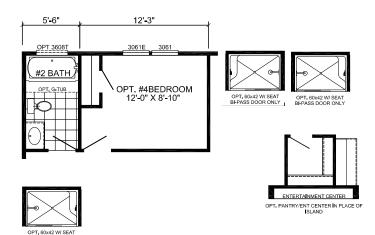

## Brea

Legend Series

1352 SQ. FT. (Approximate) 3 Bedrooms, 2 Baths

Last Updated: 2-17-25

**FACTORY SELECT HOMES** 19280 Cortez Blvd. Brooksville, FL 34601