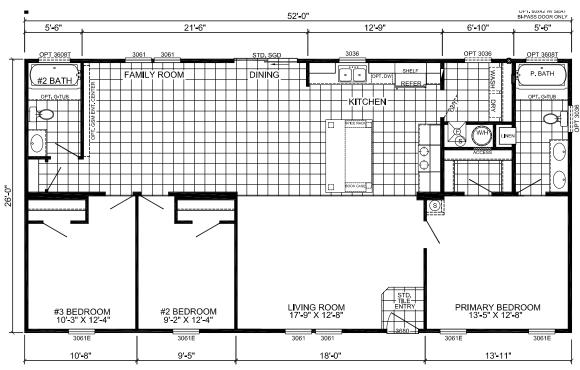

## Brea

Legend Series

1352 SQ. FT. (Approximate) 3 Bedrooms, 2 Baths

Last Updated: 2-17-25

**FACTORY SELECT HOMES** 19280 Cortez Blvd. Brooksville, FL 34601