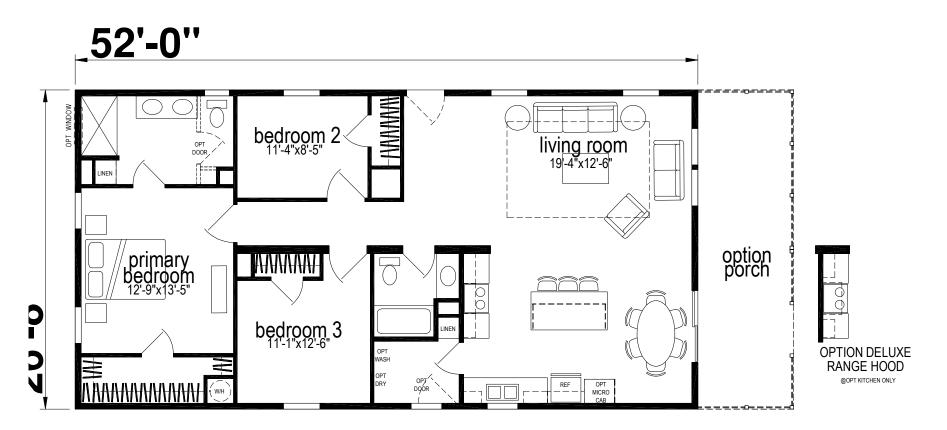

## Candler

Silver Springs Limited Series 1,380 SQ. FT. (Approximate) 3 Bedrooms, 2 Baths

Last Updated: 10-31-23

MANUFACTURED BY

FACTORY SELECT HOMES 19280 Cortez Blvd. Brooksville, FL 34601