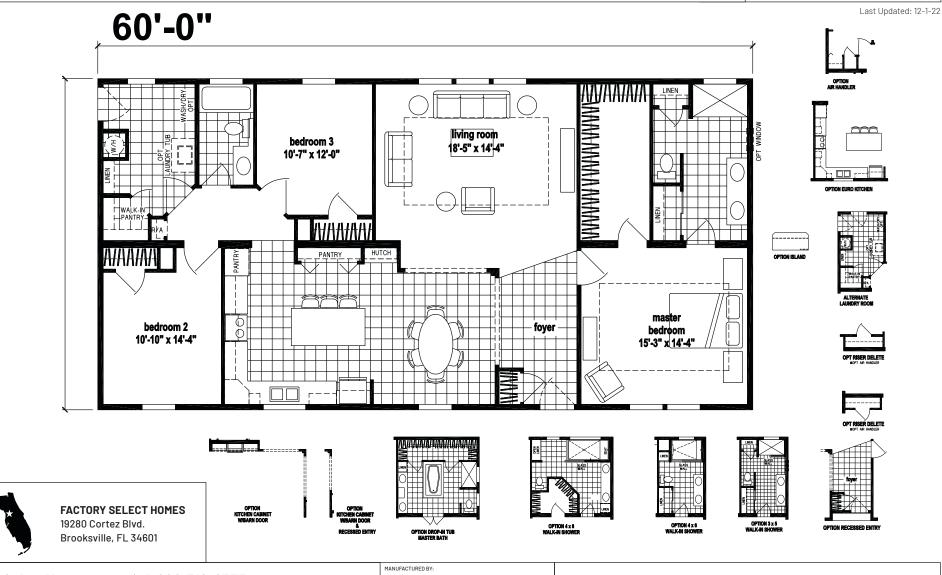

## Cartwrite

Silver Springs Limited Series

1,833 SQ. FT. (Approximate) 3 Bedrooms, 2 Baths

SKYLINE