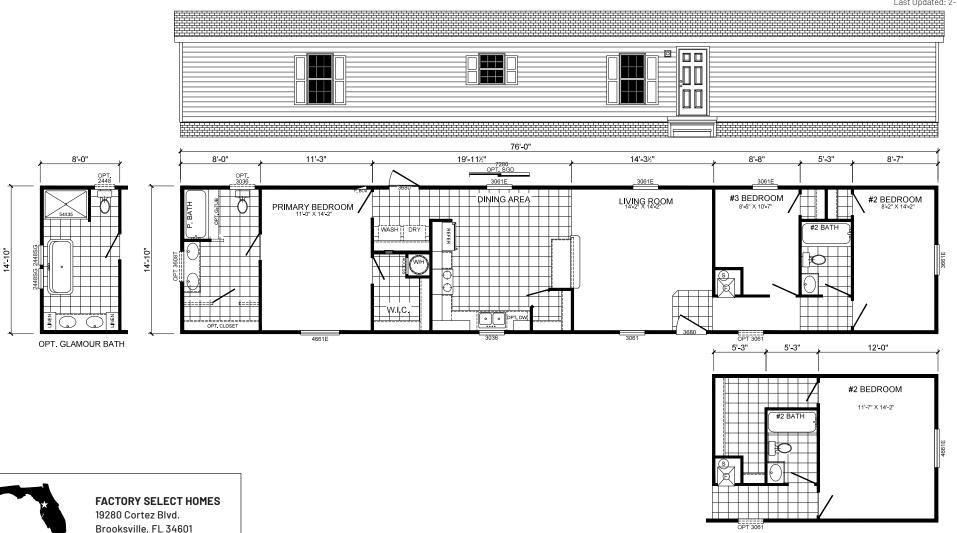

## Cheswold

Legend Series

1127 SQ. FT. (Approximate) 3 Bedrooms, 2 Baths

Last Updated: 2-17-25