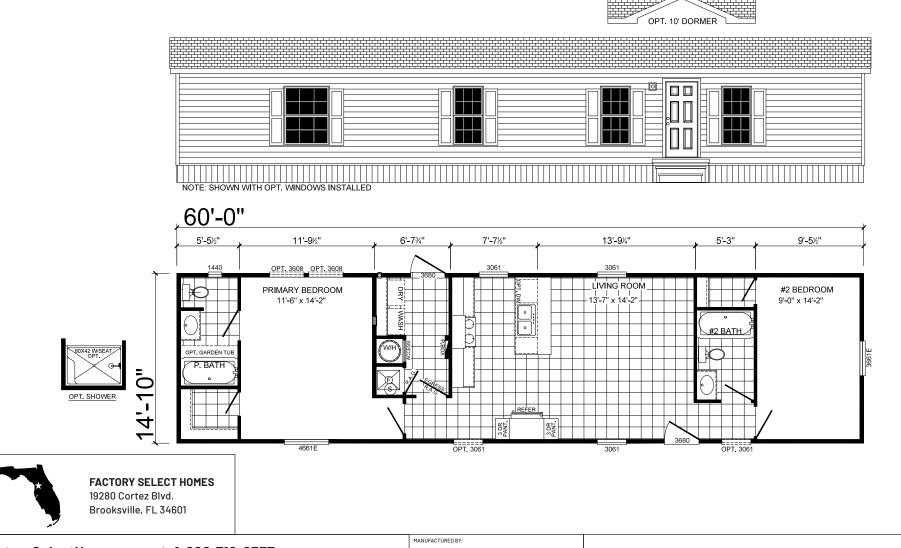

## Cleona

## Legend Series 889 SQ. FT. (Approximate) 2 Bedrooms, 2 Baths

Last Updated: 2-17-25

**Scot**Bilt

HOMES, INC.