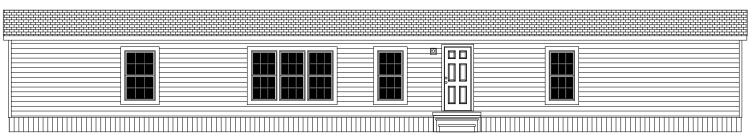

## Cloverdale

**Express Series** 

1127 SQ. FT. (Approximate) 3 Bedrooms, 2 Baths

Last Updated: 2-17-25

HITCH ELEVATION