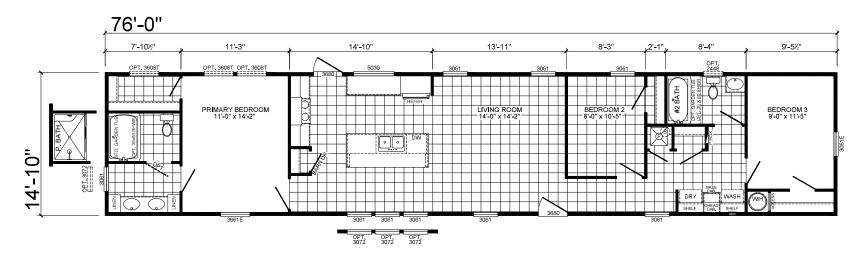

## Cloverdale

**Express Series** 

1127 SQ. FT. (Approximate) 3 Bedrooms, 2 Baths

Last Updated: 2-17-25

HITCH ELEVATION