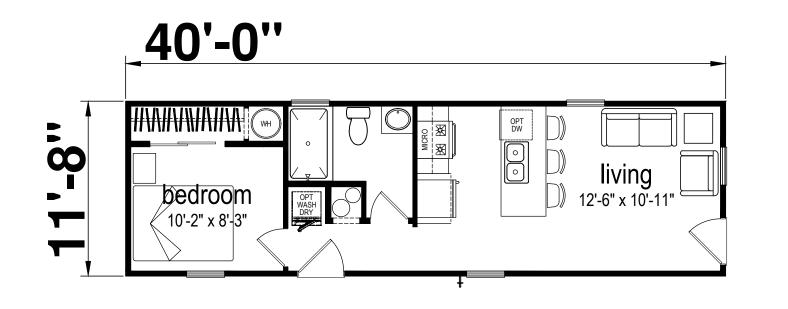

Cody Champion Series by Champion Homes (Bartow, FL) 467 SQ. FT. (Approximate) 1 Bedroom, 1 Bath

Last Updated: 3-17-25

MANUFACTURED BY:

options

FACTORY SELECT HOMES 19280 Cortez Blvd. Brooksville, FL 34601