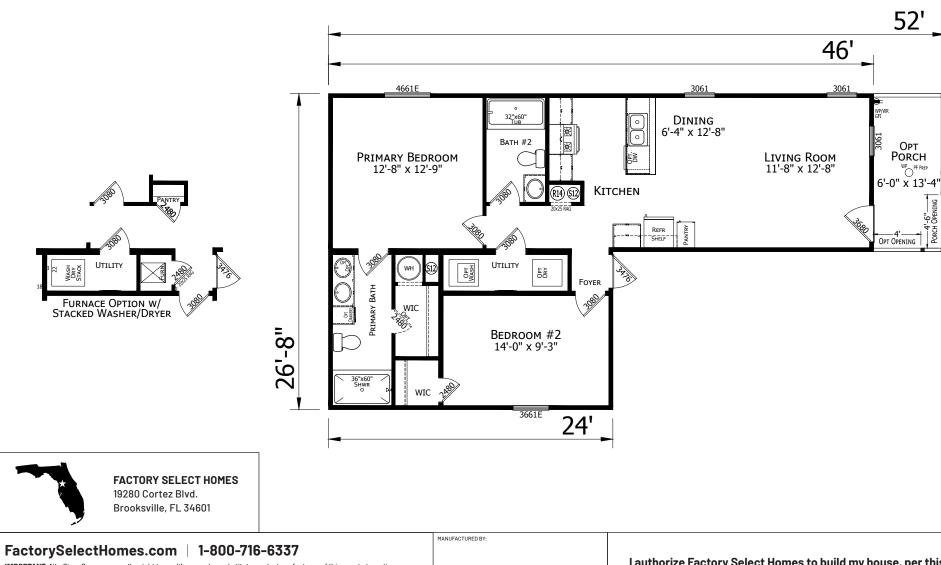

## Lake Manor Series

933 SQ. FT. (Approximate) 2 Bedroom, 2 Bath

Last Updated: 4-21-23

CHAMPION

MANUFACTURED BEAUTIFULLY\*\*

IMPORTANT: Alta Cima Corp reserves the right to modify, cancel or substitute products or features of this event at any time without prior notice or obligation. Pictures and other promotional materials are representative and may depict or contain floor plans, square footages, elevations, options, upgrades, extra design features, decorations, floor coverings, specialty light fixtures, custom paint and wall coverings, window treatments, landscaping, sound and alarm systems, furnishings, appliances, and other designer/decorator features and amenities that are not included as part of the home and/or may not be available at all locations. Home, pricing and community information is subject to change, and homes to prior sale, at any time without notice or obligation. ©2020 Alta Cima Corp. All rights reserved.