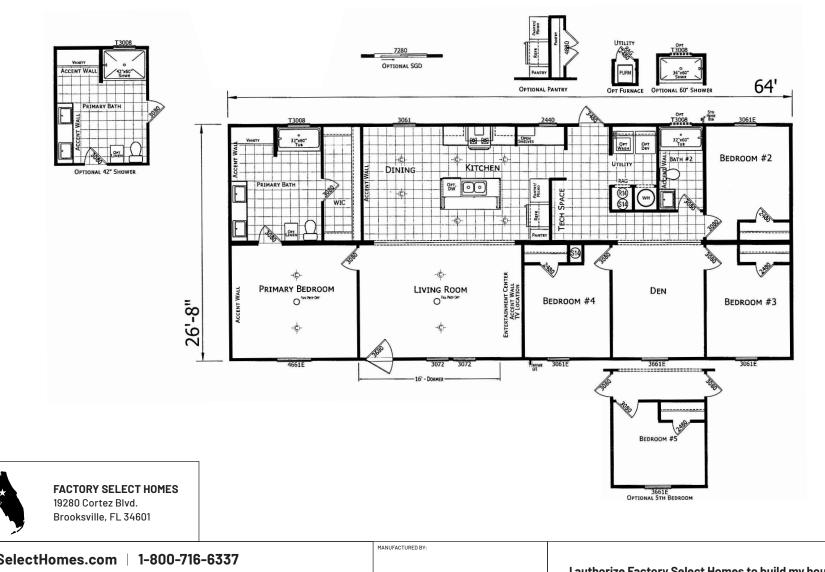

## **Embrace Ultra Series**

1,707 SQ. FT. (Approximate) 4 Bedroom, 2 Bath

Last Updated: 8-23-24