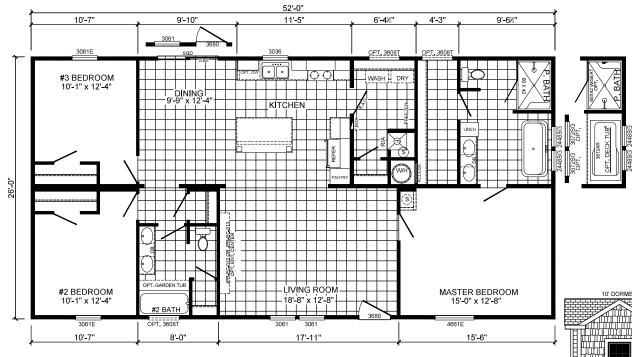

## Corry

**Express Series** 

1352 SQ. FT. (Approximate) 3 Bedrooms, 2 Baths

Last Updated: 2-17-25

FACTORY SELECT HOMES 19280 Cortez Blvd. Brooksville, FL 34601