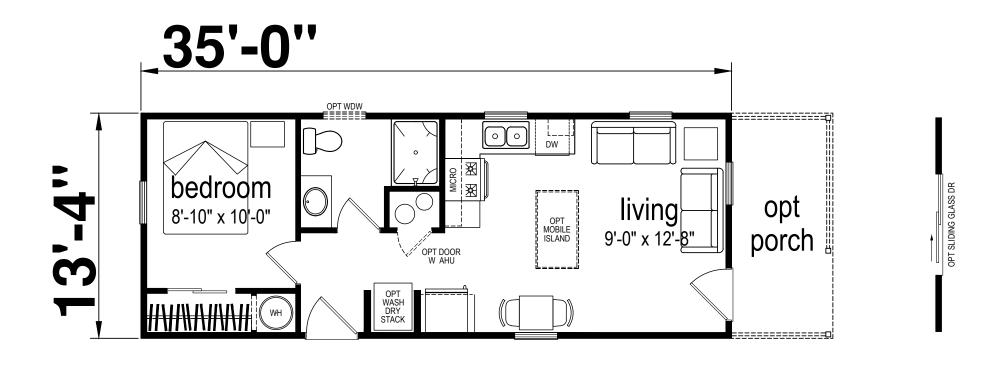

## **Crawfordhshire**

Lakeside Series by Champion Homes (Bartow, FL)

467 SQ. FT. (Approximate) 1 Bedroom, 1 Bath

Last Updated: 3-17-25