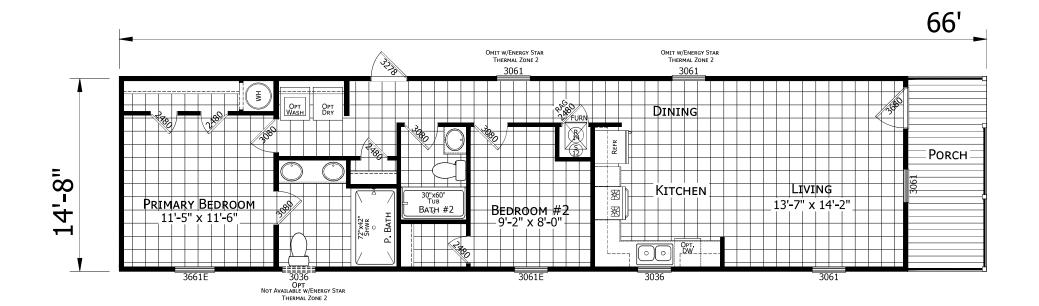

## Crescent

**Grand Slam Series** 

969 SQ. FT. (Approximate) 2 Bedroom, 2 Bath

Last Updated: 9-23-24