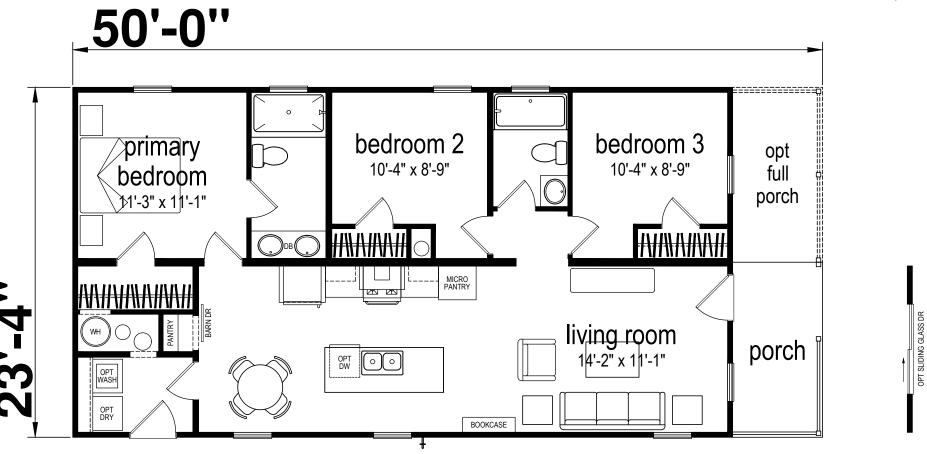

## **Deerwood**

Champion Series by Champion Homes (Bartow, FL)

1027 SQ. FT. (Approximate) 3 Bedroom, 2 Bath

Last Updated: 3-17-25