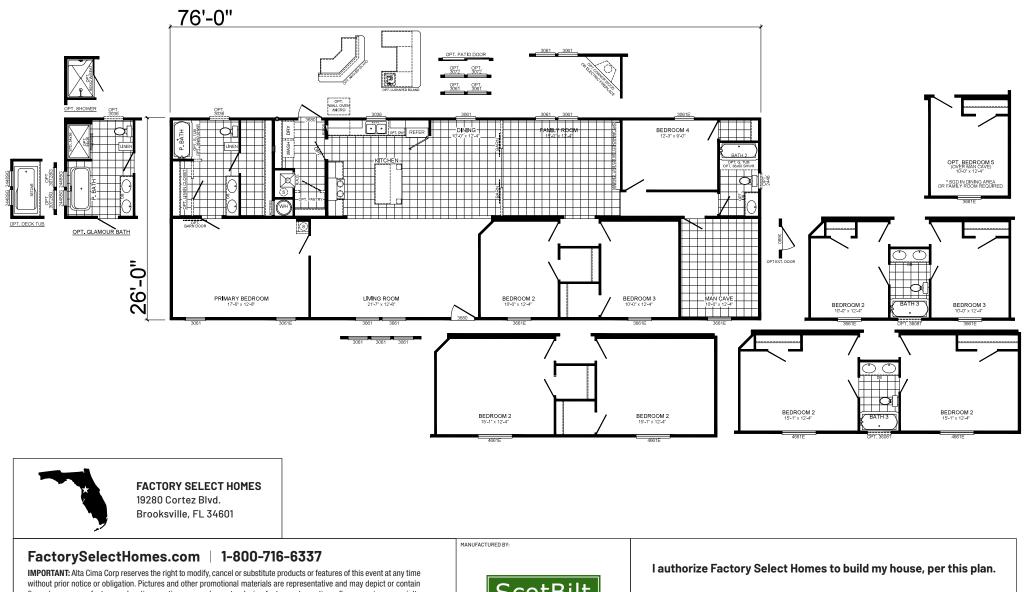

## Legend Series 1976 SQ. FT. (Approximate) 4 Bedrooms, 3 Baths

Last Updated: 2-17-25

floor plans, square footages, elevations, options, upgrades, extra design features, decorations, floor coverings, specialty light fixtures, custom paint and wall coverings, window treatments, landscaping, sound and alarm systems, furnishings, appliances, and other designer/decorator features and amenities that are not included as part of the home and/or may not be available at all locations. Home, pricing and community information is subject to change, and homes to prior sale, at any time without notice or obligation. ©2020 Alta Cima Corp. All rights reserved.