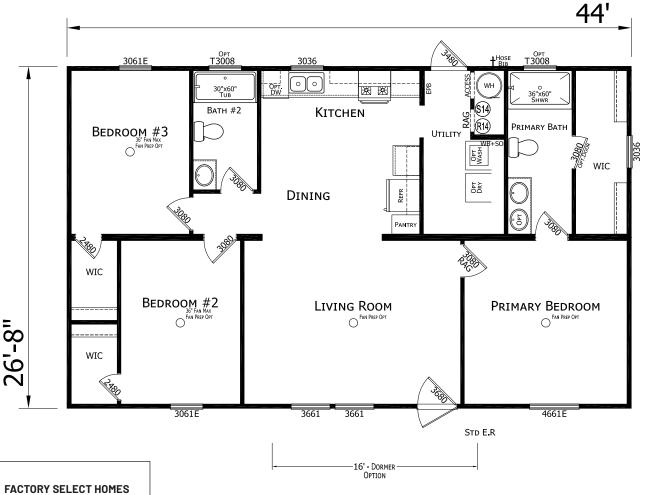

## **Duclay**

**Prime Series** 

1,173 SQ. FT. (Approximate) 3 Bedroom, 2 Bath

Last Updated: 8-14-24

FACTORY SELECT HOMES 19280 Cortez Blvd. Brooksville, FL 34601