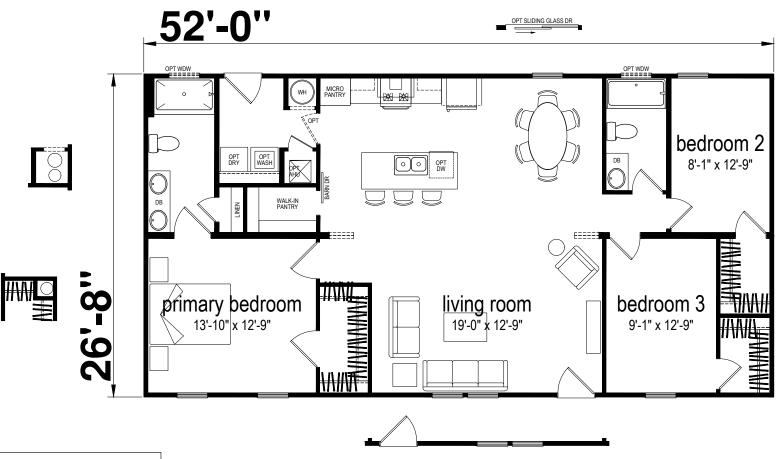

## **Edison**

Champion Series by Champion Homes (Bartow, FL) 1387 SQ. FT. (Approximate) 3 Bedroom, 2 Bath

Last Updated: 3-17-25