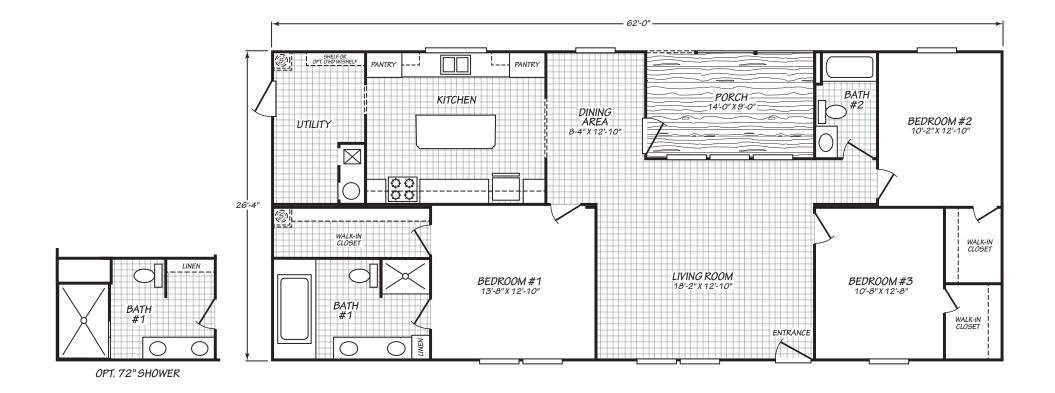

## Einsgrove

**Pinnacle Series** 

1,506 SQ. FT. (Approximate) 3 Bedroom, 2 Bath

Last Updated: 6-29-23

FACTORY SELECT HOMES 19280 Cortez Blvd. Brooksville, FL 34601