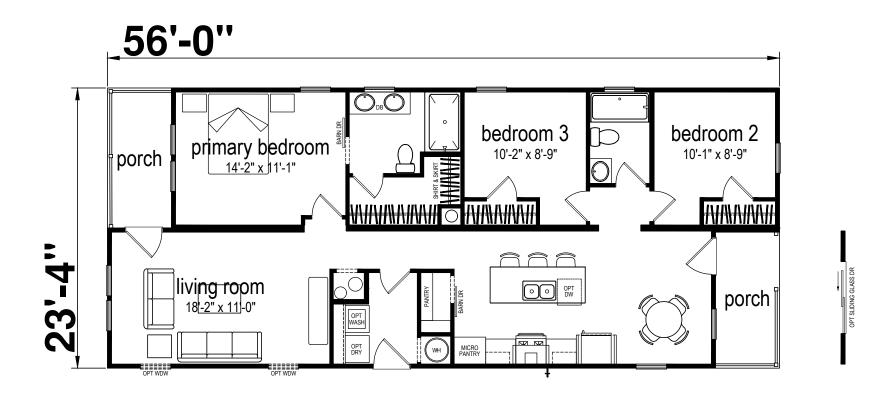

## **Fairfield**

Champion Series by Champion Homes (Bartow, FL)

1184 SQ. FT. (Approximate) 3 Bedroom, 2 Bath

Last Updated: 3-17-25