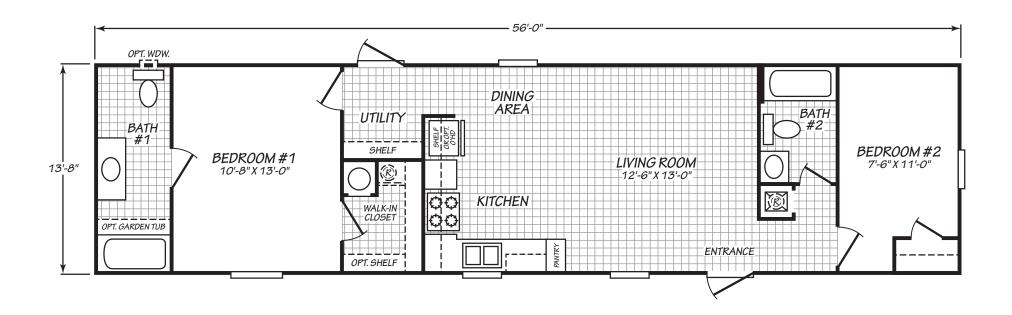

## **Flint**

Westfield Classic Series

765 SQ. FT. (Approximate) 2 Bedroom, 2 Bath

Last Updated: 6-29-23