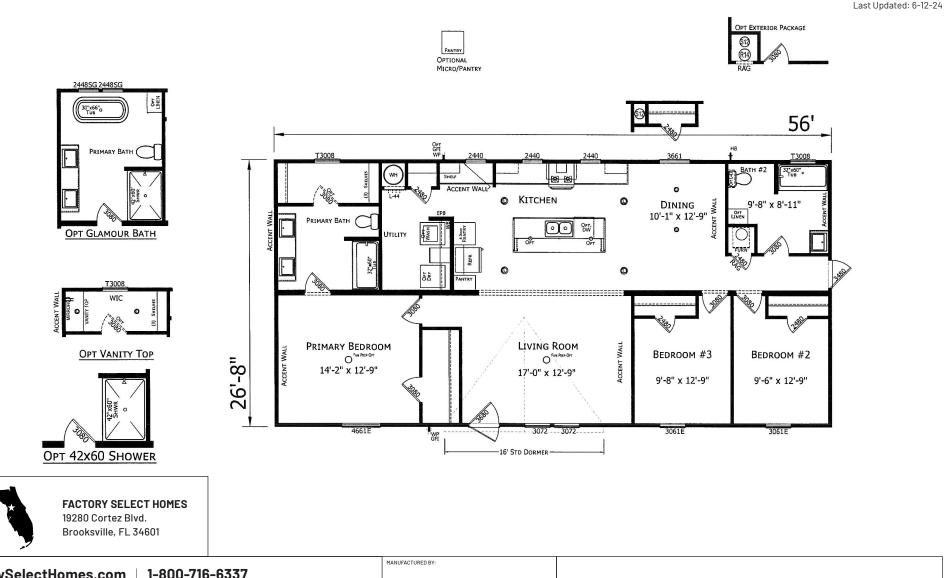

## Gattman

## **Embrace Ultra Series**

1,493 SQ. FT. (Approximate) 3 Bedroom, 2 Bath





## FactorySelectHomes.com | 1-800-716-6337

IMPORTANT: Alta Cima Corp reserves the right to modify, cancel or substitute products or features of this event at any time without prior notice or obligation. Pictures and other promotional materials are representative and may depict or contain floor plans, square footages, elevations, options, upgrades, extra design features, decorations, floor coverings, specialty light fixtures, custom paint and wall coverings, window treatments, landscaping, sound and alarm systems, furnishings, appliances, and other designer/decorator features and amenities that are not included as part of the home and/or may not be available at all locations. Home, pricing and community information is subject to change, and homes to prior sale, at any time without notice