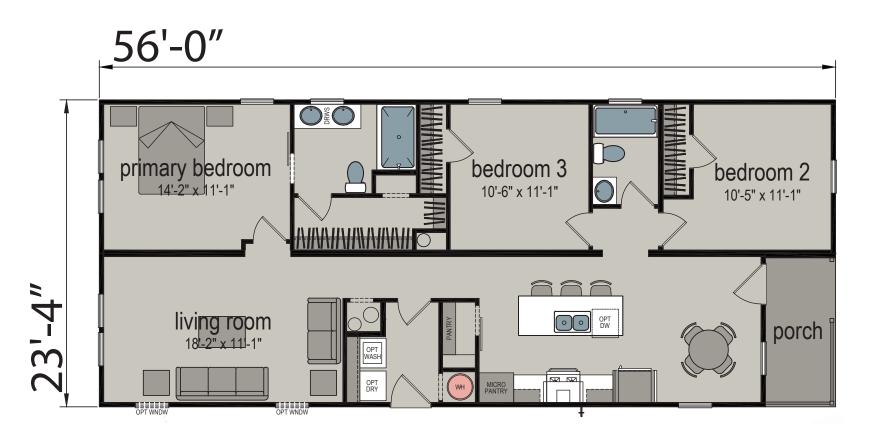

## **Gibbon**

Bartow Series by Champion Homes 1,244 SQ. FT. (Approximate) 3 Bedroom, 2 Bath

Last Updated: 9-25-24