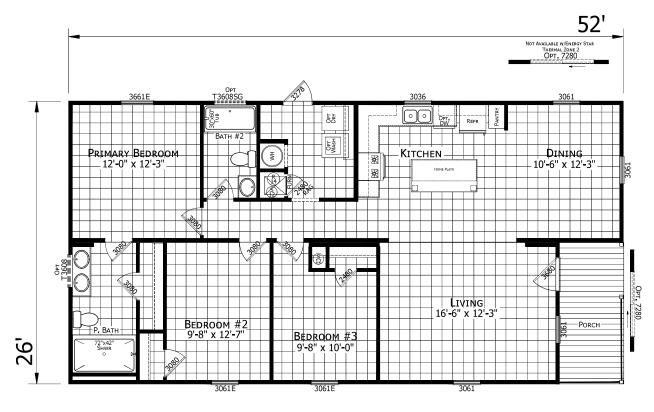

## **Grayford**

**Grand Slam Series** 

1,352 SQ. FT. (Approximate) 3 Bedroom, 2 Bath

Last Updated: 9-23-24