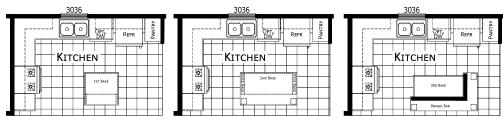

## **Grayford**

**Grand Slam Series** 

1,352 SQ. FT. (Approximate) 3 Bedroom, 2 Bath

Last Updated: 9-23-24