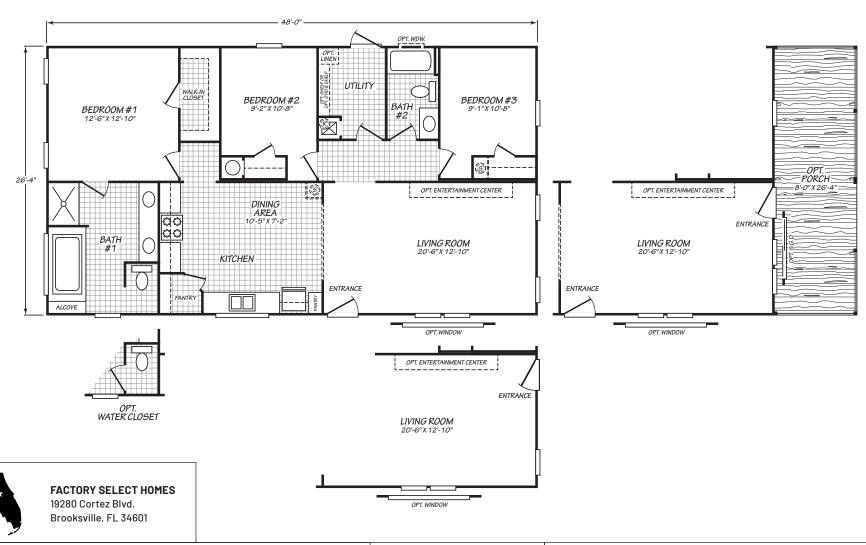

## **Gulley**

Pinnacle Series

1,264 SQ. FT. (Approximate) 3 Bedroom, 2 Bath

Last Updated: 6-29-23