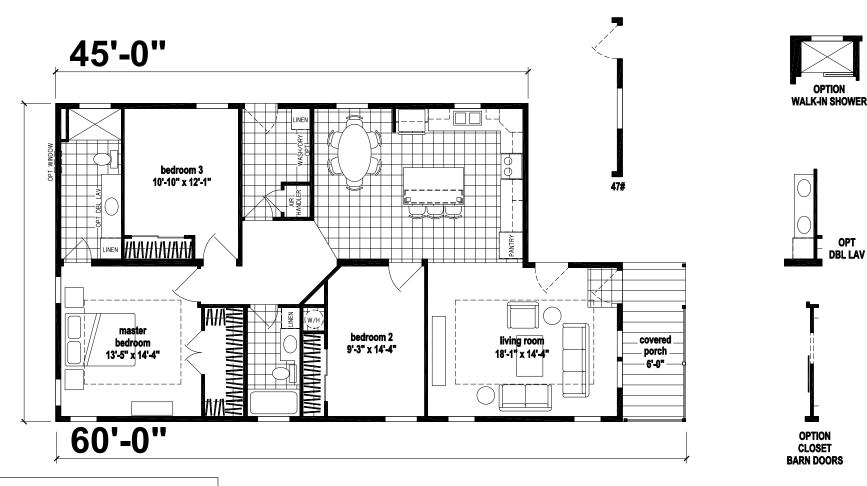

## **Gwinnett**

Silver Springs Limited Series

1,500 SQ. FT. (Approximate) 3 Bedroom, 2 Bath

OPT

Last Updated: 7-5-22