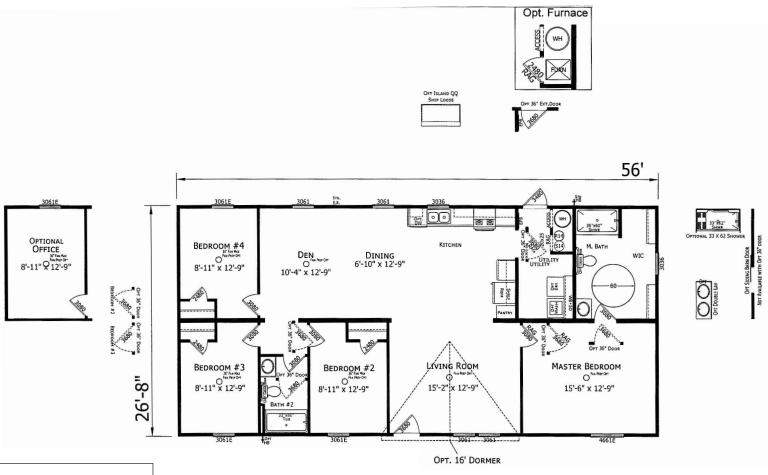

## Harbeson

Champion Series (Lake City, FL)

1,493 SQ. FT. (Approximate) 4 Bedroom, 2 Bath

Last Updated: 5-28-25