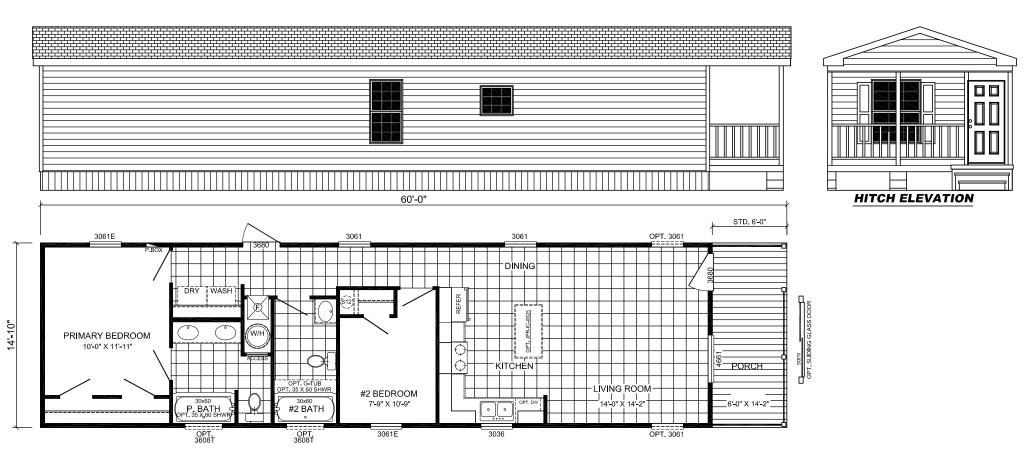

## **Hardyston**

Legend Series

890 SQ. FT. (Approximate) 2 Bedrooms, 2 Baths

Last Updated: 2-17-25