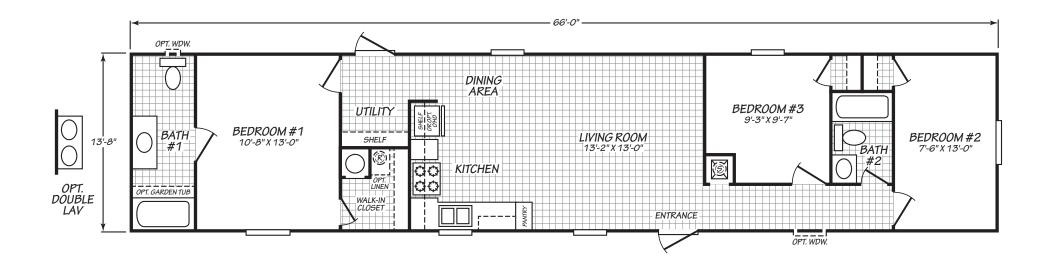

## Harston

Westfield Classic Series

902 SQ. FT. (Approximate) 3 Bedroom, 2 Bath

Last Updated: 6-29-23