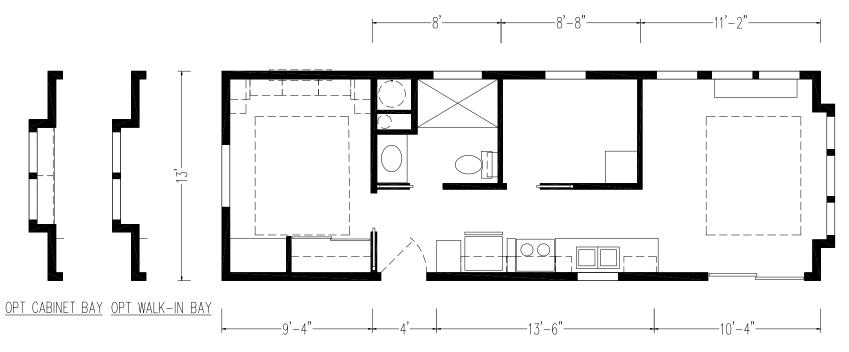

## Hart

Palm Bay Series

481 SQ. FT. (Approximate) 2 Bedroom, 1 Bath

Last Updated:8-15-24

OPT 30 GAL WH