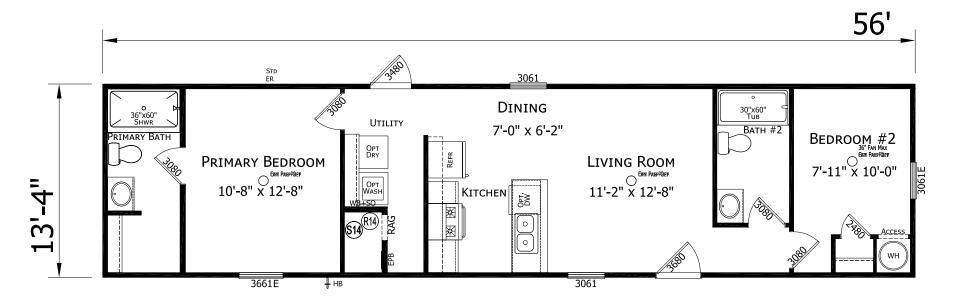

## **Kline**

**Prime Series** 

746 SQ. FT. (Approximate) 2 Bedroom, 2 Bath

Last Updated: 6-21-24