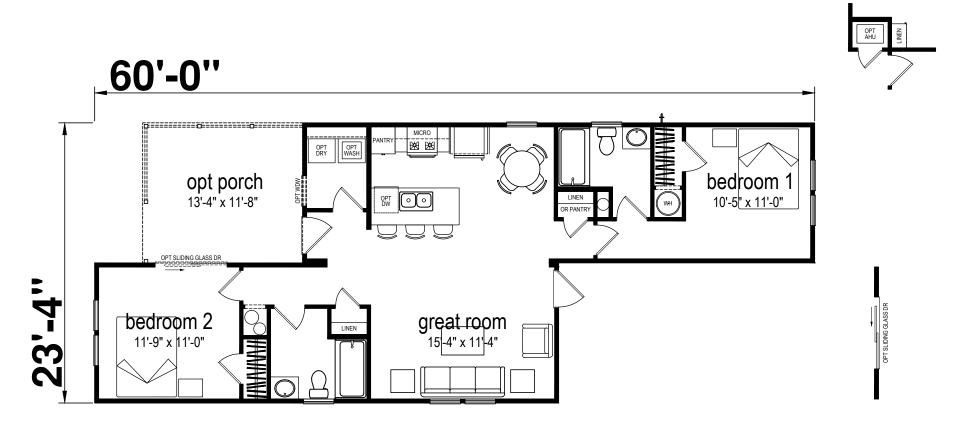

## Lackawanna

Champion Series by Champion Homes (Bartow, FL)

949 SQ. FT. (Approximate) 2 Bedroom, 2 Bath

Last Updated: 3-17-25