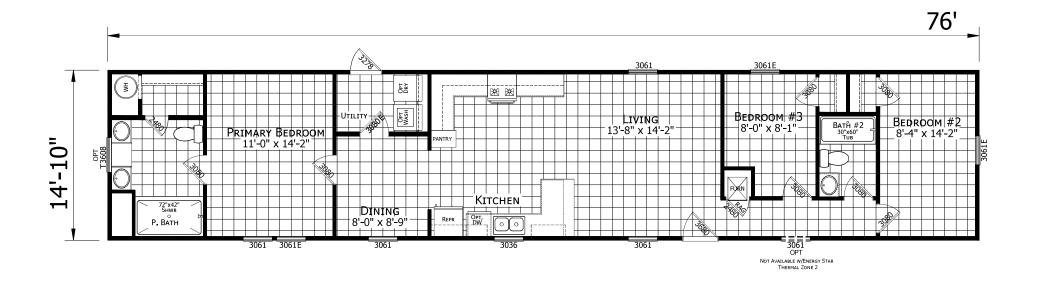

## Lantana

Grand Slam Series 1,127 SQ. FT. (Approximate) 3 Bedroom, 2 Bath

Last Updated: 9-23-24