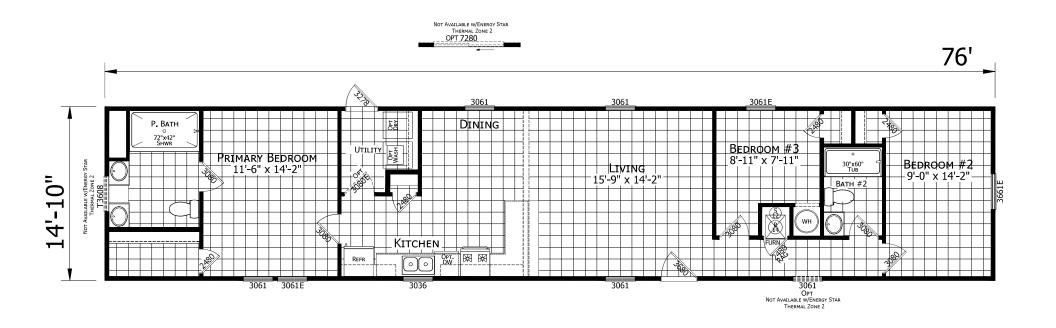

## Lauderhill

**Grand Slam Series** 

1,127 SQ. FT. (Approximate) 3 Bedroom, 2 Bath

Last Updated: 9-23-24