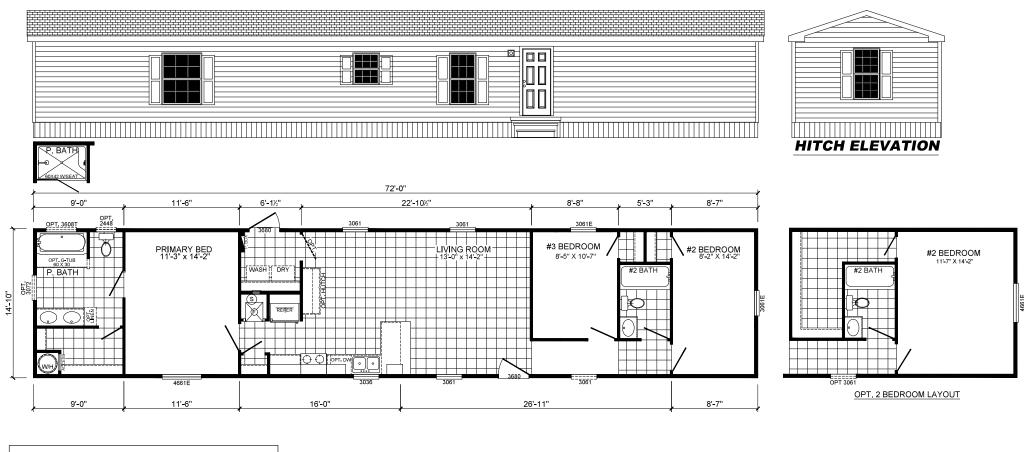

## Lewes

## Legend Series **1068 SQ. FT.** (Approximate) 3 Bedrooms, 2 Baths

Last Updated: 2-17-25

MANUFACTURED BY

FACTORY SELECT HOMES 19280 Cortez Blvd. Brooksville, FL 34601