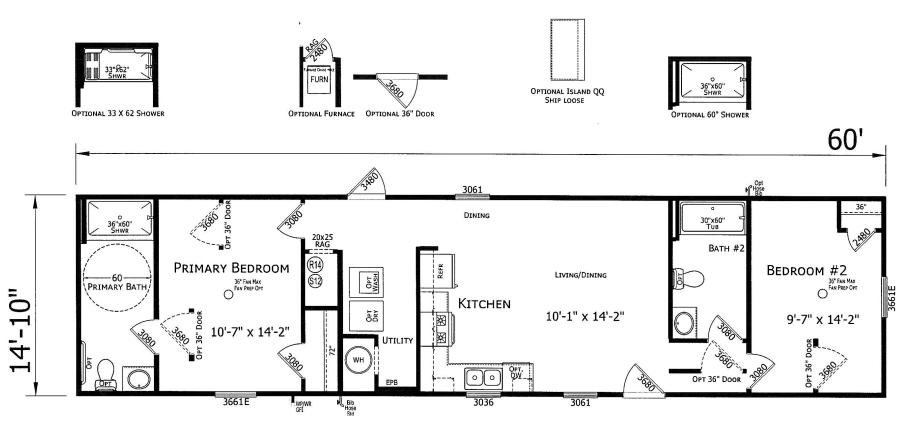

## Linkwood

Champion Series (Lake City, FL)

890 SQ. FT. (Approximate) 2 Bedroom, 2 Bath

Last Updated: 5-28-25