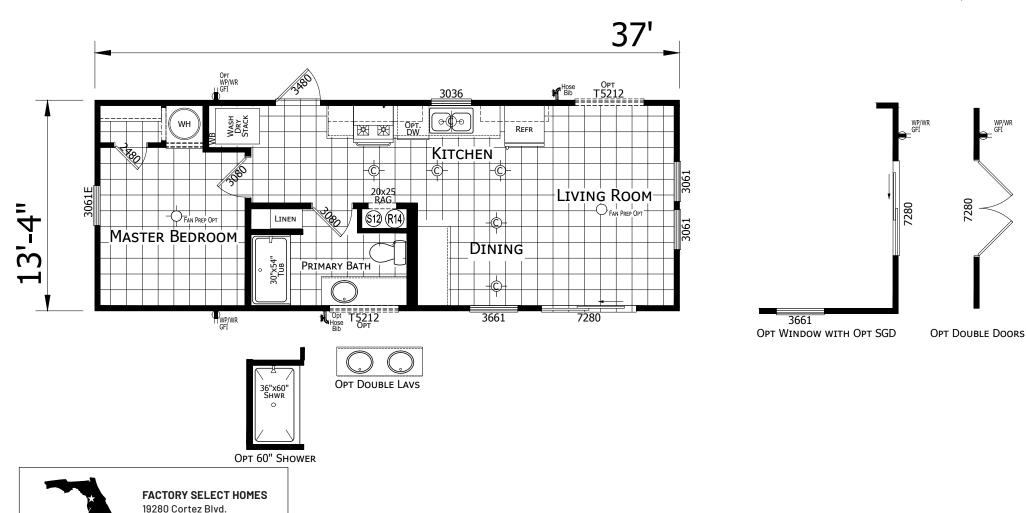

## Linwood

**Prime Series** 

493 SQ. FT. (Approximate) 1 Bedroom, 1 Bath

Last Updated: 10-18-24