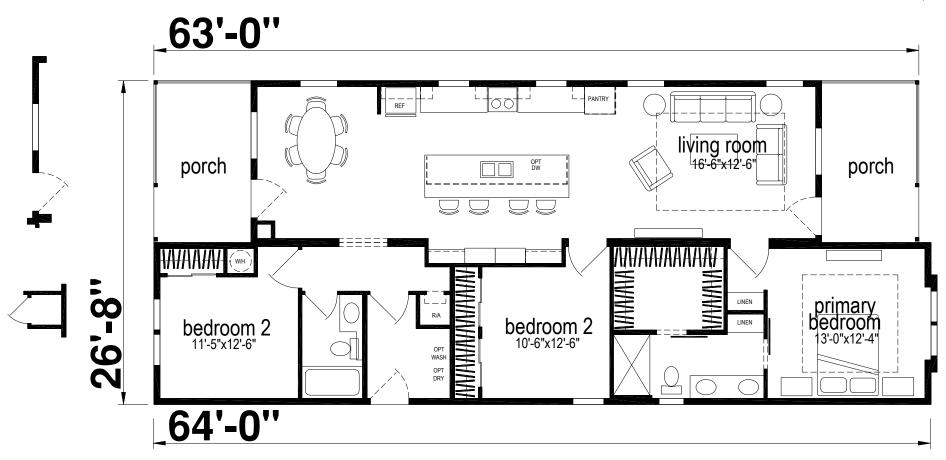

## Lometa

Silver Springs Limited Series

1484 SQ. FT. (Approximate) 3 Bedrooms, 2 Baths

Last Updated: 1-23-25