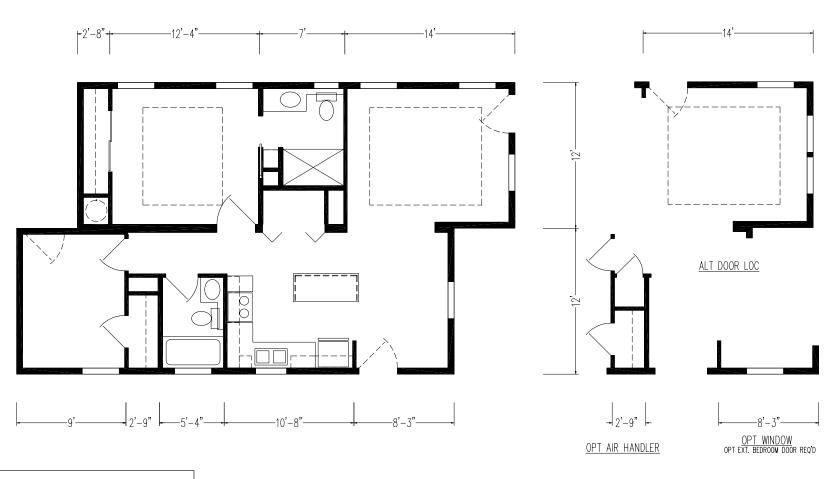

## **Margate**

Silver Springs Limited Series

720 SQ. FT. (Approximate) 2 Bedrooms, 2 Baths

Last Updated: 9-18-24