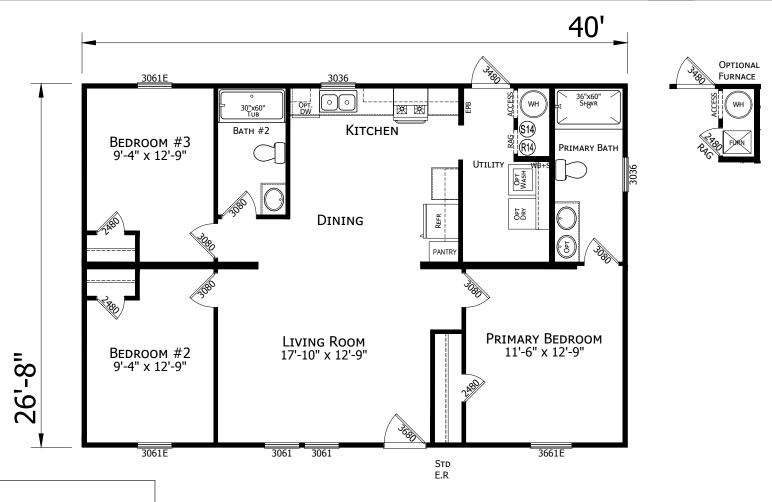

## Mayapple

Lake Manor Series

1,001 SQ. FT. (Approximate) 3 Bedroom, 2 Bath

Last Updated: 12-20-23