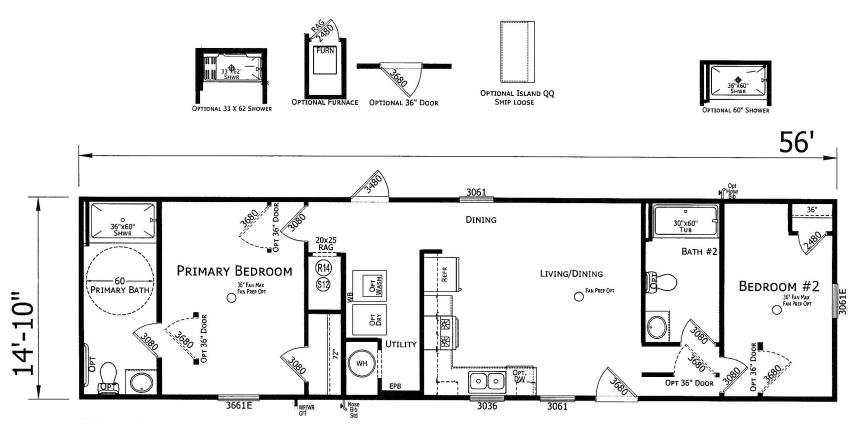

## Champion Series (Lake City, FL) 831 SQ. FT. (Approximate) 2 Bedroom, 2 Bath

Last Updated: 5-28-25

MANUFACTURED BY

FACTORY SELECT HOMES 19280 Cortez Blvd. Brooksville, FL 34601