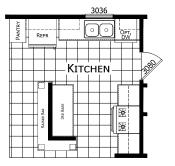

## **Medway**

**Grand Slam Series** 

1,248 SQ. FT. (Approximate) 3 Bedroom, 2 Bath

Last Updated: 9-23-24

**FACTORY SELECT HOMES** 19280 Cortez Blvd. Brooksville, FL 34601