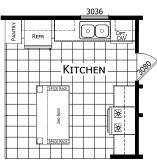

## **Medway**

**Grand Slam Series** 

1,248 SQ. FT. (Approximate) 3 Bedroom, 2 Bath

Last Updated: 9-23-24

**FACTORY SELECT HOMES** 19280 Cortez Blvd. Brooksville, FL 34601