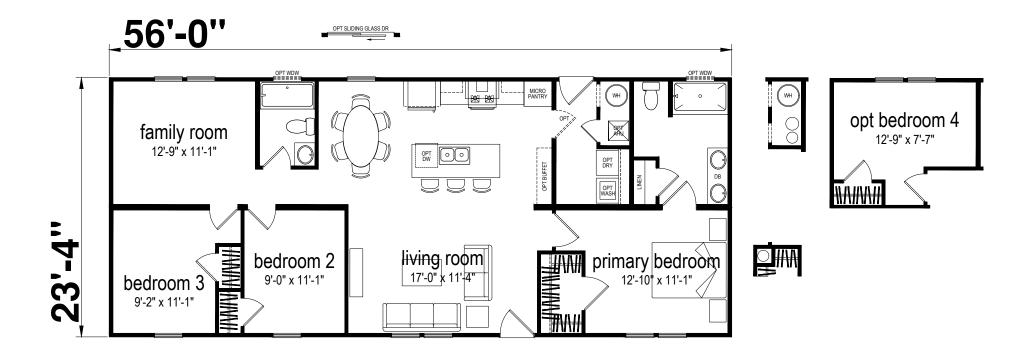

**Mixon** 

Champion Series by Champion Homes (Bartow, FL) 1307 SQ. FT. (Approximate) 3 Bedroom, 2 Bath

Last Updated: 3-17-25

MANUFACTURED BY: